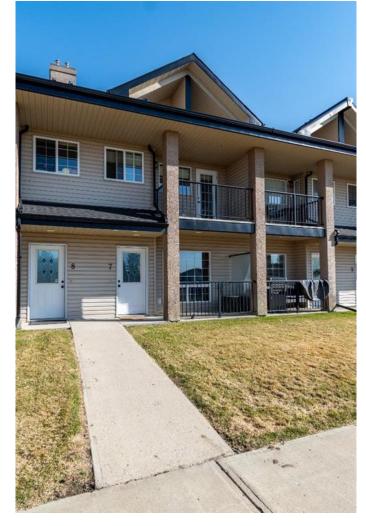

## \$239,900

1 Bedroom, 2.00 Bathroom, 1,141 sqft Residential on 0.00 Acres

SW Southridge, Medicine Hat, Alberta

Looking for stylish, low-maintenance living in one of the best parts of town? This trendy 2-storey condo in Southwest Southridge has it all. With a spacious 1 bedroom plus a flexible den (perfect for a home office or guest space), you'II also enjoy TWO balconies with a gorgeous view of the Teepee. Tons of in-suite storage for bikes and gear, plus TWO titled parking spotsâ€"one covered, one uncovered. Located steps from parks, walking paths, shopping, and more. Low condo fees, modern feel, and ready for youâ€"this gem won't last long! This unit is pet-friendly, with no age restrictions.