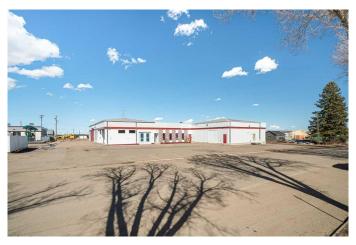

### \$6

0 Bedroom, 0.00 Bathroom, Commercial on 0.00 Acres

East Lloydminster, Lloydminster, Alberta

Unit 5 â€" Versatile Shop Space for Lease â€" Zoned C5!

Unit 5 offers an excellent opportunity with a large shop space measuring  $35\hat{a} \in \mathbb{T}^{M}$  by  $42\hat{a} \in \mathbb{T}^{M}$ . This unit features high ceilings, a durable concrete floor, and two oversized bay doorsâ€"one  $10\hat{a} \in \mathbb{T}^{M}$  x  $12\hat{a} \in \mathbb{T}^{M}$  and the other  $12\hat{a} \in \mathbb{T}^{M}$  x  $14\hat{a} \in \mathbb{T}^{M}$   $\hat{a} \in \mathbb{T}^{M}$  providing easy access for vehicles, equipment, and deliveries. A radiant heater ensures comfortable year-round use, and additional storage lockers offer great organizational options. Zoned C5, this space is ideal for trades, light industrial use, storage, or service-based businesses. Immediate possession availableâ€"perfect for businesses looking for functional, flexible space!