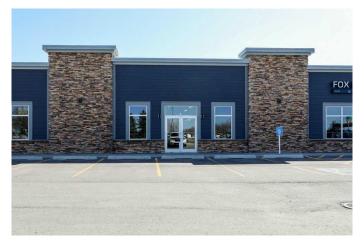

### \$2,340

0 Bedroom, 0.00 Bathroom, Commercial on 0.00 Acres

Wt Hill Business Park, Lethbridge, Alberta

Amazing commercial space for lease in the heart of WT Hill Business Park! Over 1650 square feet of open bright modern commercial space featuring built-in shelving, plenty of lighting, a private office and washroom plus ample storage space at the back. This prime spot is immaculate great visibility and accessibility with lots of parking making it an attractive option for business looking to establish or expand their presence in Lethbridge. \$17/sf for rent and \$10/sf additional rent Contact your REALTOR and come see it for yourself.