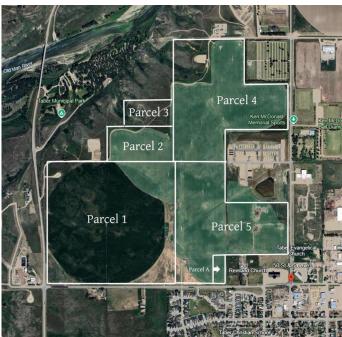

#### \$4,053,500

0 Bedroom, 0.00 Bathroom, Agri-Business on 135.50 Acres

NONE, Taber, Alberta

135.5 acres with 111 irrigable acres of prime farm land. This land is annexed to the town of Taber, and zoned UR for future Residential development. Can be purchased separately, or in conjunction with A2213986, A2214863, A2214874, A2214882 and A2214886.

#### **Community Information**

| Address     | 4500 (parcel 5) 65 Avenue N |
|-------------|-----------------------------|
| Subdivision | NONE                        |
| City        | Taber                       |
| County      | Taber, M.D. of              |
| Province    | Alberta                     |
| Postal Code | T1G 0A4                     |