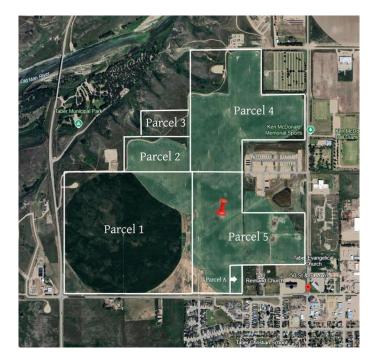

#### \$4,053,500

0 Bedroom, 0.00 Bathroom, Agri-Business on 135.50 Acres

NONE, Taber, Alberta

135.5 acres with 111 irrigable acres of prime farm land. This land is annexed to the town of Taber, and zoned UR for future Residential development. Can be purchased separately, or in conjunction with A2213986, A2214863, A2214874, A2214882 and A2214886.

#### **Community Information**

| Address     | 4500 (parcel 5) 65 Avenue N |
|-------------|-----------------------------|
| Subdivision | NONE                        |
| City        | Taber                       |
| County      | Taber, M.D. of              |
| Province    | Alberta                     |
| Postal Code | T1G 0A4                     |