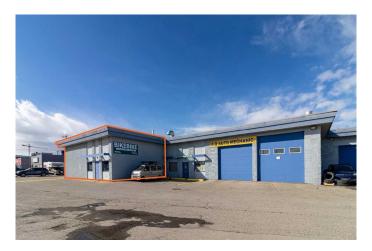

## \$14

0 Bedroom, 0.00 Bathroom, Commercial on 0.00 Acres

Greenview Industrial Park, Calgary, Alberta

This 2,175 SF industrial/flex unit is ideally situated along Edmonton Trail NE. The zoning is C-COR3 (Commercial Corridor 3), which allow array of office, light industrial, and retail uses. The space includes 400 SF of office space and 1,775 SF of functional warehouse area. The office features with one private office, open-concept area, and a washroom. The warehouse offers two 12 ft x 12 ft drive-in doors, a 15.5 ft clear height, and 100 amps of power. The property enjoys excellent visibility along Edmonton Trail NE, with an option for pylon signage.

This location benefits from proximity to numerous amenities, including retailers, restaurants, automotive services, and convenient access to public transportation.

Close proximity to Edmonton Trail NE, 32

Avenue NE, Centre Street N, and Deerfoot Trail NE are just moments away. Lease rates are starting at \$14.00 PSF, with operating costs of \$9.67 PSF, for a total of \$23.67 PSF. Please note that automotive uses are not permitted.