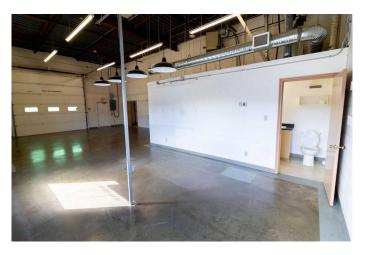

## \$14

0 Bedroom, 0.00 Bathroom, Commercial on 0.00 Acres

Greenview Industrial Park, Calgary, Alberta

This 2,175 SF industrial/flex unit is ideally situated along Edmonton Trail NE. The zoning is C-COR3 (Commercial Corridor 3), which allow array of office, light industrial, and retail uses. The space includes 400 SF of office space and 1,775 SF of functional warehouse area. The office features with one private office, open-concept area, and a washroom. The warehouse offers two 12 ft x 12 ft drive-in doors, a 15.5 ft clear height, and 100 amps of power. The property enjoys excellent visibility along Edmonton Trail NE, with an option for pylon signage.