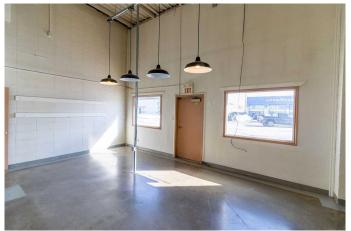

## \$14

0 Bedroom, 0.00 Bathroom, Commercial on 0.00 Acres

Greenview Industrial Park, Calgary, Alberta

This 2,175 SF industrial/flex unit is ideally situated along Edmonton Trail NE. The zoning is C-COR3 (Commercial Corridor 3), which allow array of office, light industrial, and retail uses. The space includes 400 SF of office space and 1,775 SF of functional warehouse area. The office features with one private office, open-concept area, and a washroom. The warehouse offers two 12 ft x 12 ft drive-in doors, a 15.5 ft clear height, and 100 amps of power. The property enjoys excellent visibility along Edmonton Trail NE, with an option for pylon signage.