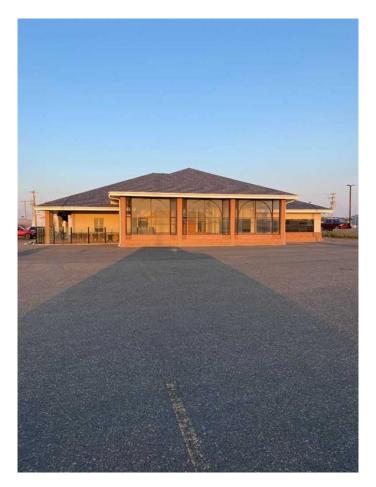

# \$995,000 - 1315 Freebairn Avenue, Pincher Creek

MLS® #A2215461

# \$995,000

0 Bedroom, 0.00 Bathroom, Commercial on 1.25 Acres

NONE, Pincher Creek, Alberta

Amazing location! This versatile commercial building is located off Highway 6 in Pincher Creek, a thriving town in Southern Alberta known for its close proximity to Castle Ski area and Waterton Lakes National Park. While the property was recently operating as a 108 seat restaurant with a 56 seat lounge and outdoor patio, this location and building design would lend itself to many other business models. It has a fully equipped kitchen with 2 pizza ovens, 6 burner commercial stove, grill, char-broiler and everything you need to run a full service restaurant. The building includes 1300 square feet of space currently leased to a retail business. Recent upgrades include HVAC in 2017, new roof in 2019, parking lot upgrades in 2020, new hot water tanks in 2022. Chairs, tables and booths are in excellent condition. Lease option would be considered.

#### **Exterior**

Lot Description Back Lane, Paved, Street Lighting

Roof Asphalt Shingle

Construction Brick, Stucco, Wood Frame

Foundation Slab