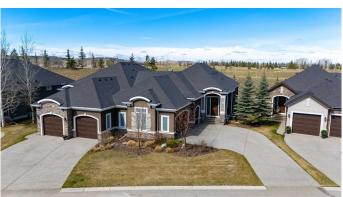

# \$1,082,000

3 Bedroom, 4.00 Bathroom, 1,700 sqft Residential on 0.15 Acres

Artesia at Heritage Pointes, Heritage Pointe, Alberta

\*\*OPEN HOUSE -SATURDAY MAY-3rd 2-430P\*\*Welcome to 109 Artesia Gate, a stunning villa-style home that offers an array of luxurious features and over 3,000 square feet of livable space. Perfect for empty nesters or those seeking to downsize to an executive lifestyle, this home is built by Calbridge Homes and showcases an open-plan main floor.

## **Amenities**

Amenities Park, Playground, Racquet Courts

Parking Spaces 6

Parking Garage Door Opener, Heated Garage, Triple Garage Attached,

Aggregate

#### **Exterior**

Exterior Features Playground, Tennis Court(s)

**Back Yard** Lot Description

Roof Asphalt Shingle

Construction Stucco, Wood Frame

Foundation **Poured Concrete** 