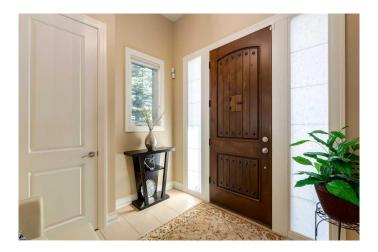

Central Air Conditioning: Keeps the home comfortable year-round.

The main floor offers a private den, a convenient powder room, and a main floor laundry. The combined living room features a gas fireplace with a gorgeous stone feature wall, creating a cozy and inviting atmosphere. The dining room is perfect for entertaining family and friends, while the kitchen boasts a large island with quartz countertops, stainless steel KitchenAid appliances, a pantry, and more.

#### Interior

Interior Features Bookcases, Breakfast Bar, Central Vacuum, Chandelier, Closet

> Organizers, Double Vanity, High Ceilings, Kitchen Island, Natural Woodwork, No Smoking Home, Open Floorplan, Pantry, Recessed Lighting, Recreation Facilities, Soaking Tub, Stone Counters, Sump Pump(s), Walk-In Closet(s), Wet Bar, Wired for Sound, Steam Room