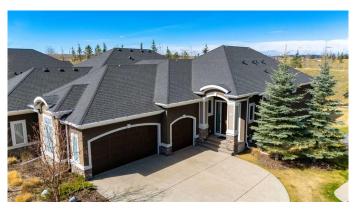

# \$1,082,000 - 109 Artesia Gate, Heritage Pointe

MLS® #A2215596

# \$1,082,000

3 Bedroom, 4.00 Bathroom, 1,700 sqft Residential on 0.15 Acres

Artesia at Heritage Pointes, Heritage Pointe, Alberta

\*\*OPEN HOUSE -SATURDAY MAY-3rd 2-430P\*\*Welcome to 109 Artesia Gate, a stunning villa-style home that offers an array of luxurious features and over 3,000 square feet of livable space. Perfect for empty nesters or those seeking to downsize to an executive lifestyle, this home is built by Calbridge Homes and showcases an open-plan main floor.

#### **Exterior**

Exterior Features Playground, Tennis Court(s)

**Back Yard** Lot Description

Roof Asphalt Shingle

Construction Stucco, Wood Frame

Foundation **Poured Concrete** 