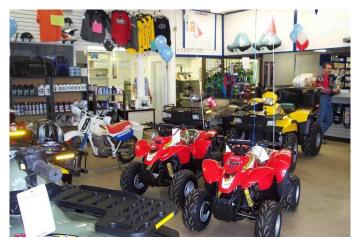

#### \$700,000

0 Bedroom, 0.00 Bathroom, Commercial on 0.00 Acres

NONE, High Prairie, Alberta

For generations, Hebert Motorsports has been a trusted, family-owned pillar of the High Prairie community. This well-established business offers a complete powersports experience, selling new and pre-owned ATVs, Rangers, RZRs, snowmobiles, and motorcycles from leading brands like Polaris and Suzuki. In addition to sales, the dealership carries a full range of parts and accessories from top suppliers such as Parts Canada, Motovan, and Kimpex, supported by an on-site service department for repairs and maintenance. The commercial property houses both Hebert Motorsports and a TELUS location, offering flexibility for buyersâ€"whether you're interested in a business-only purchase or prefer to continue the existing lease arrangement. Vendor financing is available for qualified buyers, making this an accessible opportunity to own a thriving, multi-faceted operation in Alberta's vibrant powersports market. Don't miss your chance to be part of this legacyâ€"contact us today to review financials and schedule a viewing!