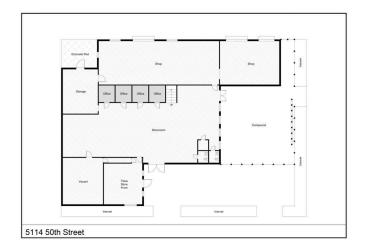

# **Community Information**

| Address     | 5114 50th Street |
|-------------|------------------|
| Subdivision | NONE             |
| City        | High Prairie     |
| County      | Big Lakes County |
| Province    | Alberta          |
| Postal Code | T0G 1E0          |

## **Additional Information**

| Date Listed    | April 28th, 2025       |
|----------------|------------------------|
| Days on Market | 101                    |
| Zoning         | C1 Downtown Commercial |