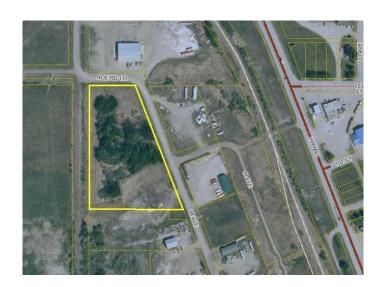

## \$50,000

0 Bedroom, 0.00 Bathroom, Land on 4.67 Acres

NONE, Hythe, Alberta

4.67 acres in Hythe Industrial Park zoned general industrial. This is raw land and is priced to sell. Great location between Grande Prairie, Alberta and Dawson Creek, B.C., right in the heart of oil and gas development. Buy now before prices go up.

#### **Essential Information**

MLS® # A2215677
Price \$50,000

Bathrooms 0.00 Acres 4.67 Type Land

Sub-Type Industrial Land

Status Active

## **Community Information**

Address 9923 99 Ave

Subdivision NONE City Hythe

County Grande Prairie No. 1, County of

Province Alberta
Postal Code T0H 2C0