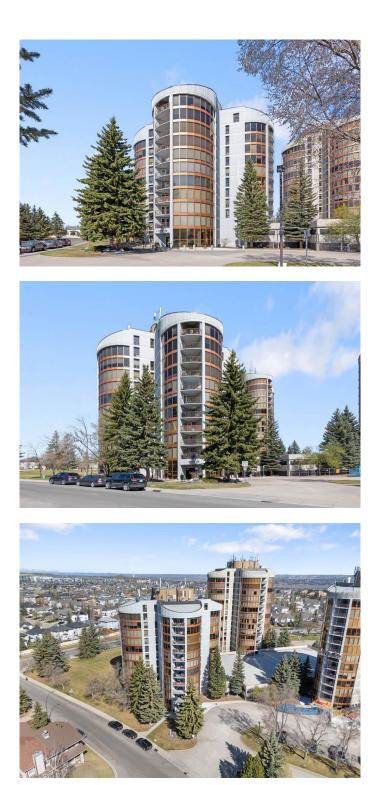

# \$479,000 - 1101, 10 Coachway Road Sw, Calgary

MLS® #A2215708

#### \$479,000

1 Bedroom, 1.00 Bathroom, 1,142 sqft Residential on 0.00 Acres

Coach Hill, Calgary, Alberta

Spacious 10 floor condo offering spectacular views of downtown.Offering a private entrance with only four units per floor. Ideal for quiet elegant living enjoy open concept with upgraded kitchen and granite countertops. Lots on natural light with walls of windows with great views and nice size balcony.Large primary bedroom with extra den that could be your extra bedroom if needed. This condo comes with one indoor parking and one outside parking stall. This building comes with two speeding elevators great sitting area and each tower as its own guest suite for your visitors.Enjoy your common area outside with lots of trees and area for you to enjoy the outdoor sun. You are only 7 minutes to down town Calgary and tons of shopping amenities minutes away. This unit has everything you want with VIEWS of DOWN TOWN AND MOUNTAINS TO THE WEST THAT YOU DON'T GET IN OTHER UNITS. Don't miss out on this unit contact your realtor for your showing today.