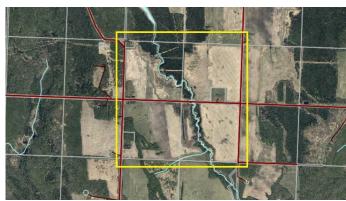

### \$400,000

0 Bedroom, 0.00 Bathroom, Land on 159.78 Acres

NONE, Rural Athabasca County, Alberta

#4 of four quarters offered for sale. NE of Island Lake in Athabasca County. #4 soil. Excellent grain or forage land. This quarter is well suited for grain farming. 130 acres open grainland (canola in 2024, wheat in 2023) Surface lease revenue of \$2500/year. Offered by sealed tender closing May 14 at noon. Buy one, several or all four quarters. Great investment. Can be rented out. New owner can have access to the land fast for seeding a crop.