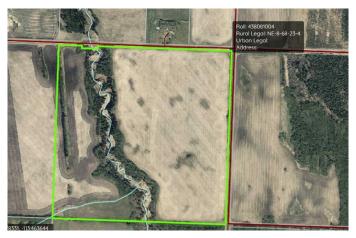

### \$400,000

0 Bedroom, 0.00 Bathroom, Land on 159.78 Acres

NONE, Rural Athabasca County, Alberta

#4 of four quarters offered for sale. NE of Island Lake in Athabasca County. #4 soil. Excellent grain or forage land. This quarter is well suited for grain farming. 130 acres open grainland (canola in 2024, wheat in 2023) Surface lease revenue of \$2500/year. Offered by sealed tender closing May 14 at noon. Buy one, several or all four quarters. Great investment. Can be rented out. New owner can have access to the land fast for seeding a crop.

## **Community Information**

Address Ne 8-68-23-w4

Subdivision NONE

City Rural Athabasca County

County Athabasca County

Province Alberta
Postal Code T9S 2B9