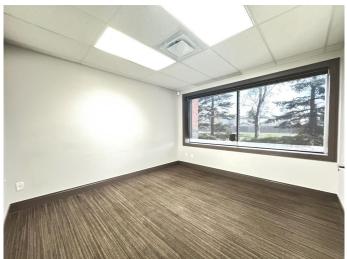

#### \$3,500

0 Bedroom, 0.00 Bathroom, Commercial on 0.00 Acres

Westwinds, Calgary, Alberta

This well-appointed office unit offers 3 spacious office rooms, a large boardroom, kitchen and a washroom, making it ideal for a variety of professional uses including law firms, immigration services, accounting firms, real estate/mortgage offices , insurance services, etc. Conveniently located directly across from Prairie Winds Park, and backing onto Castleridge Boulevard, the property benefits from excellent visibility and constant foot and vehicle traffic. Whether you're expanding or just starting out, this location provides the accessibility and exposure your business needs to thrive.