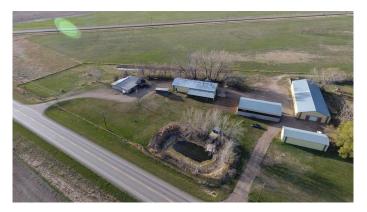

## \$899,000

3 Bedroom, 2.00 Bathroom, 1,896 sqft Residential on 9.07 Acres

NONE, Rural Cypress County, Alberta

9 Acres off #3 Highway minutes from Medicine Hat,next to the John Deer dealership. Includes a 1896sq'bungalow home and 4 large quonsets (36x96) (36x71) (24x60) 50X130). Dugout with SMIRD outlet on property. Acerage is fenced and treed

### **Essential Information**

MLS® # A2216304 Price \$899,000

Bedrooms 3 Bathrooms 2.00

Full Baths 2

Square Footage 1,896 Acres 9.07 Year Built 1953

Type Residential Sub-Type Detached

Style Acreage with Residence, Bungalow