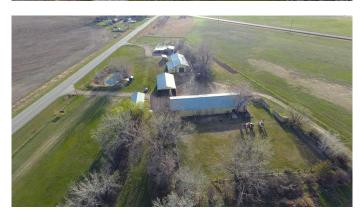

## \$899,000

3 Bedroom, 2.00 Bathroom, 1,896 sqft Residential on 9.07 Acres

NONE, Rural Cypress County, Alberta

9 Acres off #3 Highway minutes from Medicine Hat,next to the John Deer dealership. Includes a 1896sq'bungalow home and 4 large quonsets (36x96) (36x71) (24x60) 50X130). Dugout with SMIRD outlet on property. Acerage is fenced and treed

### **Essential Information**

MLS® # A2216304 Price \$899,000

Bedrooms 3 Bathrooms 2.00

Full Baths 2

Square Footage 1,896 Acres 9.07 Year Built 1953

Type Residential Sub-Type Detached

Style Acreage with Residence, Bungalow