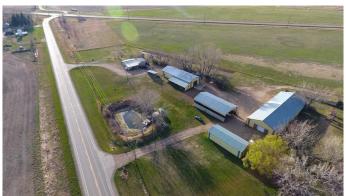

## \$899,000

3 Bedroom, 2.00 Bathroom, 1,896 sqft Residential on 9.07 Acres

NONE, Rural Cypress County, Alberta

9 Acres off #3 Highway minutes from Medicine Hat,next to the John Deer dealership. Includes a 1896sq'bungalow home and 4 large quonsets (36x96) (36x71) (24x60) 50X130). Dugout with SMIRD outlet on property. Acerage is fenced and treed

### **Essential Information**

MLS® # A2216304 Price \$899,000

Bedrooms 3 Bathrooms 2.00

Full Baths 2

Square Footage 1,896 Acres 9.07 Year Built 1953

Type Residential Sub-Type Detached

Style Acreage with Residence, Bungalow