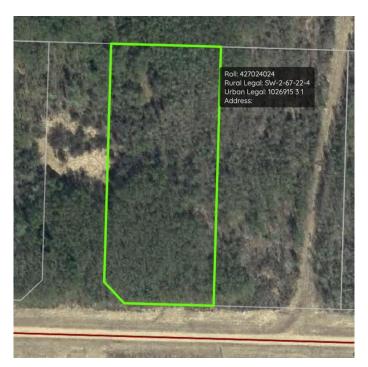

# \$39,900 - Lot 1 221066 Township Road 670, Rural Athabasca County

MLS® #A2216412

#### \$39,900

0 Bedroom, 0.00 Bathroom, Land on 1.63 Acres

NONE, Rural Athabasca County, Alberta

1.63 acres within walking distance to the Athabasca River. Property consists of mature bush, so you can completely customize the size of the clearing to fit your development. Keep it small and cozy for a private weekend getaway, or open it up for a larger development. You're only a 5 minute quad ride to crown land, or 10 minutes to the Athabasca Golf Course. At this price, it would make an excellent investment to grow on the future potential.

#### **Essential Information**

MLS® # A2216412 Price \$39,900

Bathrooms 0.00 Acres 1.63 Type Land

Sub-Type Residential Land

Status Active

### **Community Information**

Address Lot 1 221066 Township Road

Subdivision NONE

City Rural Athabasca County

County Athabasca County

Province Alberta
Postal Code T9S 2B5