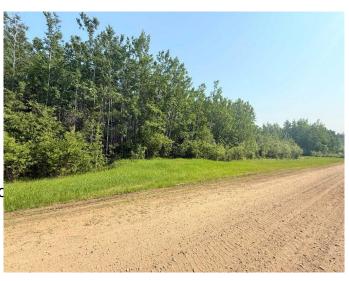

#### \$39,900

0 Bedroom, 0.00 Bathroom, Land on 1.63 Acres

NONE, Rural Athabasca County, Alberta

1.63 acres within walking distance to the Athabasca River. Property consists of mature bush, so you can completely customize the size of the clearing to fit your development. Keep it small and cozy for a private weekend getaway, or open it up for a larger development. You're only a 5 minute quad ride to crown land, or 10 minutes to the Athabasca Golf Course. At this price, it would make an excellent investment to grow on the future potential.