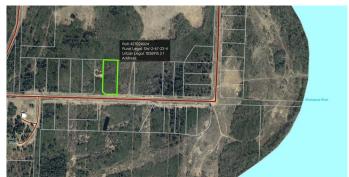

# \$39,900 - Lot 1 221066 Township Road 670, Rural Athabasca County

MLS® #A2216412

#### \$39,900

0 Bedroom, 0.00 Bathroom, Land on 1.63 Acres

NONE, Rural Athabasca County, Alberta

1.63 acres within walking distance to the Athabasca River. Property consists of mature bush, so you can completely customize the size of the clearing to fit your development. Keep it small and cozy for a private weekend getaway, or open it up for a larger development. You're only a 5 minute quad ride to crown land, or 10 minutes to the Athabasca Golf Course. At this price, it would make an excellent investment to grow on the future potential.

### **Community Information**

Address Lot 1 221066 Township Road

Subdivision NONE

City Rural Athabasca County

County Athabasca County

Province Alberta
Postal Code T9S 2B5