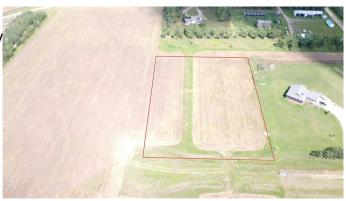

#### \$97,500

0 Bedroom, 0.00 Bathroom, Land on 3.99 Acres

N/A, Beaverlodge, Alberta

No waiting for power and gas, build right away! Power and gas are in the subdivision. There are great water wells in the area. Located a stones throw from pavement and less than a mile from the 4 lane highway, you can get to Beaverlodge in about 2 minutes and Grande Prairie in about 20. Nice views, quiet neighborhood, come have a look for yourself.