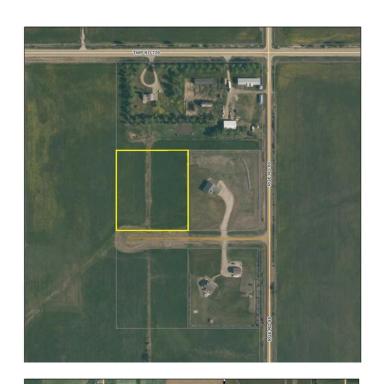

#### \$97,500

0 Bedroom, 0.00 Bathroom, Land on 3.99 Acres

N/A, Beaverlodge, Alberta

No waiting for power and gas, build right away! Power and gas are in the subdivision. There are great water wells in the area. Located a stones throw from pavement and less than a mile from the 4 lane highway, you can get to Beaverlodge in about 2 minutes and Grande Prairie in about 20. Nice views, quiet neighborhood, come have a look for yourself.