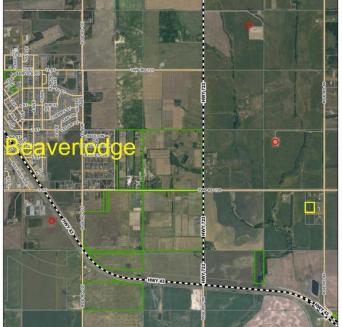

#### \$97,500

0 Bedroom, 0.00 Bathroom, Land on 3.99 Acres

N/A, Beaverlodge, Alberta

No waiting for power and gas, build right away! Power and gas are in the subdivision. There are great water wells in the area. Located a stones throw from pavement and less than a mile from the 4 lane highway, you can get to Beaverlodge in about 2 minutes and Grande Prairie in about 20. Nice views, quiet neighborhood, come have a look for yourself.