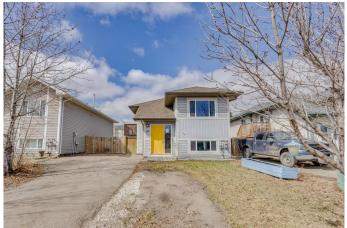

#### \$259,900

2 Bedroom, 2.00 Bathroom, 849 sqft Residential on 0.10 Acres

Timberlea, Fort McMurray, Alberta

Welcome to #43, 101 Paish Place – a delightful bi-level home nestled in the well-established and family-friendly neighbourhood of Timberlea. Offering 849 sq ft of comfortable living space, this 2-bedroom, 2-bathroom gem is perfect for first-time buyers, downsizers, or savvy investors.

Situated on a beautifully fenced lot, this property provides both privacy and space for outdoor enjoyment. With schools, parks, and major bus routes just minutes away, this location combines convenience with charm.