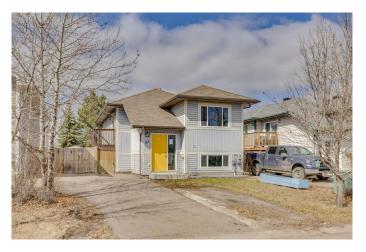

#### \$259,900

2 Bedroom, 2.00 Bathroom, 849 sqft Residential on 0.10 Acres

Timberlea, Fort McMurray, Alberta

Welcome to #43, 101 Paish Place – a delightful bi-level home nestled in the well-established and family-friendly neighbourhood of Timberlea. Offering 849 sq ft of comfortable living space, this 2-bedroom, 2-bathroom gem is perfect for first-time buyers, downsizers, or savvy investors.

Step inside and youâ€<sup>™</sup>II be greeted by a bright and spacious entryway that leads to a cozy living room, complete with stylish laminate flooring and large windows that flood the space with natural light. Just off the living room, you'll find a functional kitchen with crisp white cabinetry, practical laminate countertops, and an adjacent dining area with sliding doors that open to a sunny side deck – perfect for morning coffee or evening BBQs.