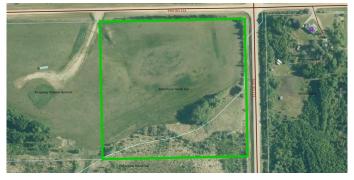

#### \$99,500

0 Bedroom, 0.00 Bathroom, Land on 10.45 Acres

NONE, Rural Yellowhead County, Alberta

9.45 acres with great building site and a dugout. One mile of the pavement. Approach in.

MLS® # A2217689 Price \$99,500

Bathrooms 0.00
Acres 10.45
Type Land

Sub-Type Residential Land

Status Active

## **Community Information**

Address Township Road 534 And Rar

Subdivision NONE

City Rural Yellowhead County

County Yellowhead County

Province Alberta
Postal Code T7E 5A6