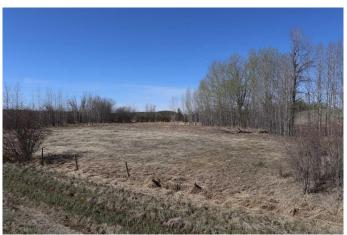

#### \$99,500

0 Bedroom, 0.00 Bathroom, Land on 10.45 Acres

NONE, Rural Yellowhead County, Alberta

9.45 acres with great building site and a dugout. One mile of the pavement. Approach in.

MLS® # A2217689 Price \$99,500