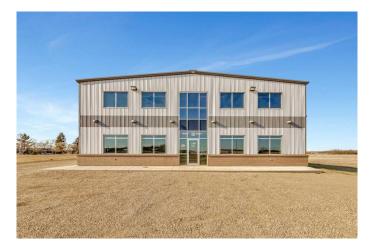

#### \$15

0 Bedroom, 0.00 Bathroom, Commercial on 2.00 Acres

NONE, Lloydminster, Alberta

This 9600 sq.ft building on 2 +/- acres has 6000 sq.ft of shop, 1800 sq.ft of office space and 1800 sq.ft of mezzanine if you need more office area. There is a fire suppression system if required. More land may be leased.

#### Built in 2014

#### Interior

Heating Floor Furnace, Radiant

Exterior

Construction Metal Frame