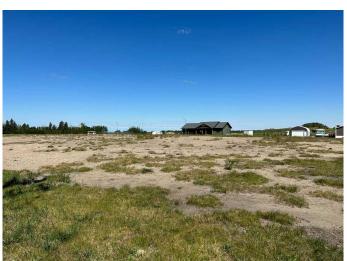

E, Erskine, Alberta

HAMLET LIVING. Have your choice of lots! Erskine is a family orientated community. With K-9 School, Churches, Outdoor Skating Rink, Curling Rink Local Grocery/Grille, Antique Store. If building your new home on an affordable lot in a quiet community sounds enticing, this might be a place to call home. Only 7 minutes to Stettler, 40 minutes from Red Deer. Erskine's central location is a great choice.



## **Essential Information**

MLS® # A2218040

Price \$22,000

Bathrooms 0.00

Acres 0.19

Type Land

Sub-Type Residential Land

Status Active



Address 8 Prospect Avenue

Subdivision NONE

City Erskine

County Stettler No. 6, County of

Province Alberta

Postal Code T0C 1G0

**Amenities** 

Utilities Electricity at Lot Line, Natural Gas at Lot Line, Water At Lot Line





#### **Exterior**

Lot Description Level, Open Lot, See Remarks

#### **Additional Information**

Date Listed May 5th, 2025

Days on Market 100

Zoning Residential

## **Listing Details**

Listing Office Royal LePage Central

Data is supplied by Pillar 9â,¢ MLS® System. Pillar 9â,¢ is the owner of the copyright in its MLS® System. Data is deemed reliable but is not guaranteed accurate by Pillar 9â,¢. The trademarks MLS®, Multiple Listing Service® and the associated logos are owned by The Canadian Real Estate Association (CREA) and identify the quality of services provided by real estate professionals who are members of CREA. Used under license.