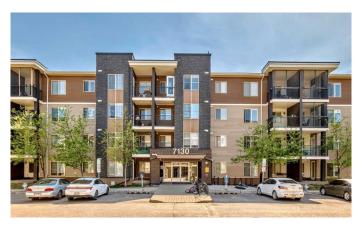

# \$228,999 - 411, 7130 80 Avenue Ne, Calgary

MLS® #A2218066

#### \$228,999

1 Bedroom, 1.00 Bathroom, 510 sqft Residential on 0.00 Acres

Saddle Ridge, Calgary, Alberta

Welcome to this TOP FLOOR 1 bedroom condo that won't break the bank! Condo fees are only \$265 which includes everything except power. Featuring INSUITE LAUNDRY, stainless steel appliances, open floorplan, FRESHLY PAINTED, and a covered balcony. Includes 1 assigned parking stall, but a coveted bonus is that the building sides a street with lots of extra street parking. Don't have a car? No worries as this perfect location is located close to a plethora of amenities. Right across the street is a Tim Hortons, Esso, food stores, and bussing. Or you can walk only 15 minutes to the Saddletowne shopping area and the LRT station! Complex allows pets which is perfect with all the immediate surrounding walking paths. Tenant on a 6 month lease until the end of Feb. Turnkey investment.

## **Community Information**

Address 411, 7130 80 Avenue Ne

Subdivision Saddle Ridge

City Calgary
County Calgary
Province Alberta
Postal Code T3J 0N5