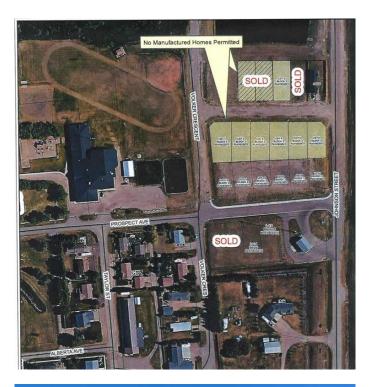

#### NONE, Erskine, Alberta

HAMLET LIVING. Have your choice of lots! Erskine is a family orientated community. With K-9 School, Churches, Outdoor Skating Rink, Curling Rink Local Grocery/Grille, Antique Store. If building your new home on an affordable lot in a quiet community sounds enticing, this might be a place to call home. Only 7 minutes to Stettler, 40 minutes from Red Deer. Erskine's central location is a great choice.

# **Community Information**

| Address     | 7 Pearle Avenue           |
|-------------|---------------------------|
| Subdivision | NONE                      |
| City        | Erskine                   |
| County      | Stettler No. 6, County of |
| Province    | Alberta                   |
| Postal Code | T0C 1G0                   |