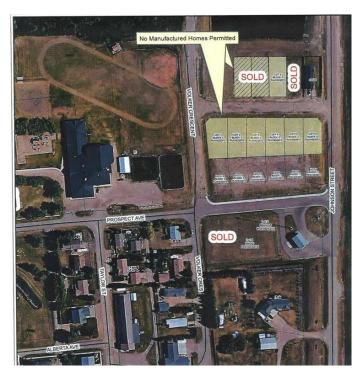

#### NONE, Erskine, Alberta

HAMLET LIVING. Have your choice of lots! Erskine is a family orientated community. With K-9 School, Churches, Outdoor Skating Rink, Curling Rink Local Grocery/Grille, Antique Store. If building your new home on an affordable lot in a quiet community sounds enticing, this might be a place to call home. Only 7 minutes to Stettler, 40 minutes from Red Deer. Erskine's central location is a great choice.