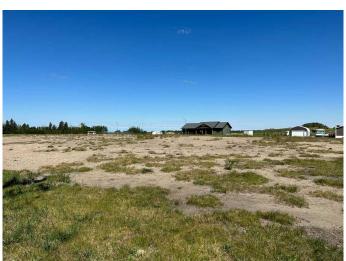

NONE, Erskine, Alberta

HAMLET LIVING. Have your choice of lots! Erskine is a family orientated community. With K-9 School, Churches, Outdoor Skating Rink, Curling Rink Local Grocery/Grille, Antique Store. If building your new home on an affordable lot in a quiet community sounds enticing, this might be a place to call home. Only 7 minutes to Stettler, 40 minutes from Red Deer. Erskine's central location is a great choice.



## **Essential Information**

MLS® # A2218091

Price \$22,000

Bathrooms 0.00 Acres 0.14

Type Land

Sub-Type Residential Land

Status Active



Address 1 Pearle Avenue

Subdivision NONE

City Erskine

County Stettler No. 6, County of

Province Alberta
Postal Code T0C 1G0

**Amenities** 

Utilities Electricity at Lot Line, Water At Lot Line, Natural Gas at Lot Line





#### **Exterior**

Lot Description Level, Open Lot, See Remarks

#### **Additional Information**

Date Listed May 5th, 2025

Days on Market 100

Zoning Residential

### **Listing Details**

Listing Office Royal LePage Central

Data is supplied by Pillar 9â,¢ MLS® System. Pillar 9â,¢ is the owner of the copyright in its MLS® System. Data is deemed reliable but is not guaranteed accurate by Pillar 9â,¢. The trademarks MLS®, Multiple Listing Service® and the associated logos are owned by The Canadian Real Estate Association (CREA) and identify the quality of services provided by real estate professionals who are members of CREA. Used under license.