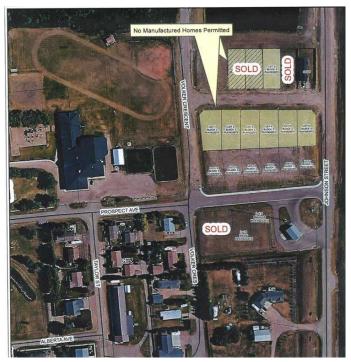

# \$22,000 - 1 Pearle Avenue, Erskine

MLS® #A2218091

#### \$22,000

0 Bedroom, 0.00 Bathroom, Land on 0.14 Acres

NONE, Erskine, Alberta

HAMLET LIVING. Have your choice of lots! Erskine is a family orientated community. With K-9 School, Churches, Outdoor Skating Rink, Curling Rink Local Grocery/Grille, Antique Store. If building your new home on an affordable lot in a quiet community sounds enticing, this might be a place to call home. Only 7 minutes to Stettler, 40 minutes from Red Deer. Erskine's central location is a great choice.

## **Essential Information**

MLS® # A2218091

Price \$22,000

Bathrooms 0.00 Acres 0.14

Type Land

Sub-Type Residential Land

Status Active

Address 1 Pearle Avenue

Subdivision NONE

City Erskine

County Stettler No. 6, County of

Province Alberta
Postal Code T0C 1G0

**Amenities** 

Utilities Electricity at Lot Line, Water At Lot Line, Natural Gas at Lot Line