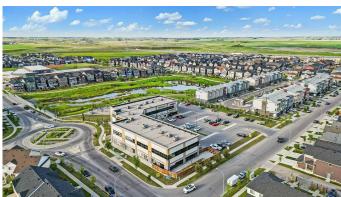

#### \$531,600

0 Bedroom, 0.00 Bathroom, Commercial on 0.00 Acres

Saddle Ridge, Calgary, Alberta

Discover a bright and professional second-floor corner office space in the vibrant Saddleridge community. This fully built-out, turnkey unit offers 1,328 square feet of functional space, complete with large windows that flood the interior with natural light. Located in a well-maintained commercial complex, the office is ideal for a variety of professional or medical uses. Positioned on the top floor with access to common washrooms, this corner unit provides excellent visibility and a comfortable working environment. With convenient access to major roadways like Stoney Trail, this is a prime opportunity for businesses looking to establish or expand their presence in northeast Calgary.

## **Community Information**

Address 220, 20 Saddlestone Drive Ne

Subdivision Saddle Ridge

City Calgary
County Calgary
Province Alberta
Postal Code T3J 0W8