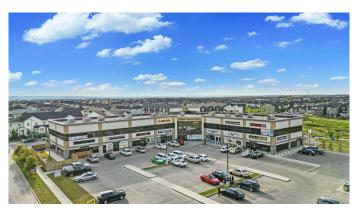

#### \$531,600

0 Bedroom, 0.00 Bathroom, Commercial on 0.00 Acres

Saddle Ridge, Calgary, Alberta

Discover a bright and professional second-floor corner office space in the vibrant Saddleridge community. This fully built-out, turnkey unit offers 1,328 square feet of functional space, complete with large windows that flood the interior with natural light. Located in a well-maintained commercial complex, the office is ideal for a variety of professional or medical uses. Positioned on the top floor with access to common washrooms, this corner unit provides excellent visibility and a comfortable working environment. With convenient access to major roadways like Stoney Trail, this is a prime opportunity for businesses looking to establish or expand their presence in northeast Calgary.

## **Community Information**

Address 220, 20 Saddlestone Drive Ne

Subdivision Saddle Ridge

City Calgary
County Calgary
Province Alberta
Postal Code T3J 0W8