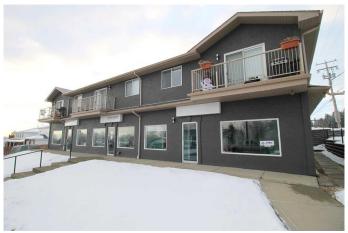

#### \$16

0 Bedroom, 0.00 Bathroom, Commercial on 0.00 Acres

Palo, Sylvan Lake, Alberta

A fresh new exterior look on this 3 unit commerical building in a great location in Sylvan Lake!! Street level and located on the corner of 50th st. and 45th ave., this 3 office, 1004 sq.ft. unit is a great spot for a personal service type of business and/or office, it has been well kept and is move in ready! A washroom, and kitchen/staff room are also ready to go in the unit too. Signage facing 50th street is also available. Immediate possession possible! NNN \$6.50/sq.ft.