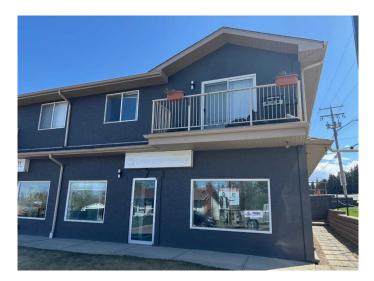

#### \$16

0 Bedroom, 0.00 Bathroom, Commercial on 0.00 Acres

Palo, Sylvan Lake, Alberta

A fresh new exterior look on this 3 unit commerical building in a great location in Sylvan Lake!! Street level and located on the corner of 50th st. and 45th ave., this 3 office, 1004 sq.ft. unit is a great spot for a personal service type of business and/or office, it has been well kept and is move in ready! A washroom, and kitchen/staff room are also ready to go in the unit too. Signage facing 50th street is also available. Immediate possession possible! NNN \$6.50/sq.ft.