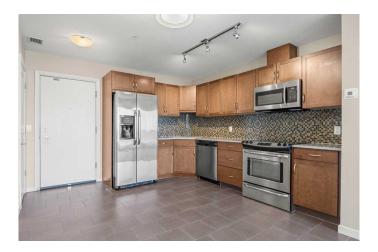

## \$425,000

2 Bedroom, 2.00 Bathroom, 795 sqft Residential on 0.00 Acres

Beltline, Calgary, Alberta

Experience downtown living at its finest in this beautifully designed 2 bed, 2 bath condo located in the heart of Calgary's vibrant core. Offering nearly 800 sq ft of thoughtfully planned space, this unit blends style, comfort, and convenienceâ€"perfect for professionals, roommates, or those looking to downsize without compromising on location or function. Step inside to discover a bright and open living area with floor-to-ceiling windows that flood the space with natural light and showcase amazing city views. The modern kitchen is equipped with stainless steel appliances, quartz countertops, and sleek cabinetry, all seamlessly integrated into the open-concept layout that makes entertaining or relaxing feel effortless. Both bedrooms are strategically located on opposite sides of the unit, providing excellent privacy. Each features a walk-through closet and direct access to a full bathroomâ€"ideal for shared living or hosting guests. The spacious primary bedroom includes a private 4-piece ensuite, while the second bedroom connects to the main bathroom, which also offers a secondary entrance from the main living area. Brand new carpets add a fresh, updated feel, complementing the durable tile flooring and bringing warmth to the bedrooms. Comfort is top of mind year-round thanks to central A/C, and in-suite laundry ensures everyday convenience. This well-managed building offers excellent amenities including a fully equipped fitness centre and a sunny outdoor

#### Interior

Interior Features High Ceilings, Soaking Tub, Stone Counters, Walk-In Closet(s)

Appliances Dishwasher, Dryer, Electric Stove, Microwave Hood Fan, Refrigerator,

Washer, Window Coverings

Heating Forced Air, Natural Gas