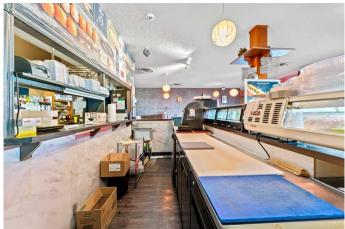

#### \$98,000

0 Bedroom, 0.00 Bathroom, Commercial on 0.00 Acres

Beltline, Calgary, Alberta

The landlord is open to negotiating a new lease and is known for being supportive and easy to work with. This 2,000 sq ft Japanese restaurant offers 40 indoor seats and 20 patio seats, ideally situated at the high-traffic intersection of 14 Street and 17 Avenue SW. With over 22,000 average weekday vehicle traffic (2023), the location provides excellent visibility and exposure.

Surrounded by major franchises like McDonald's and other well-established businesses, the area benefits from strong foot traffic and consistent local demand. The restaurant is fully equipped with a 12 ft commercial canopy and a walk-in cooler. In addition to dine-in service, it also sees a high volume of takeout orders, making it a versatile and profitable operation.