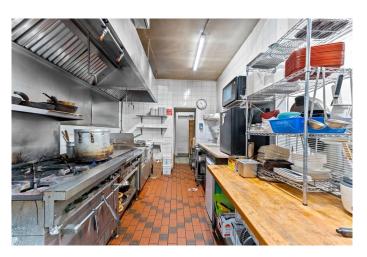

#### \$98,000

0 Bedroom, 0.00 Bathroom, Commercial on 0.00 Acres

Beltline, Calgary, Alberta

The landlord is open to negotiating a new lease and is known for being supportive and easy to work with. This 2,000 sq ft Japanese restaurant offers 40 indoor seats and 20 patio seats, ideally situated at the high-traffic intersection of 14 Street and 17 Avenue SW. With over 22,000 average weekday vehicle traffic (2023), the location provides excellent visibility and exposure.

Surrounded by major franchises like McDonald's and other well-established businesses, the area benefits from strong foot traffic and consistent local demand. The restaurant is fully equipped with a 12 ft commercial canopy and a walk-in cooler. In addition to dine-in service, it also sees a high volume of takeout orders, making it a versatile and profitable operation.