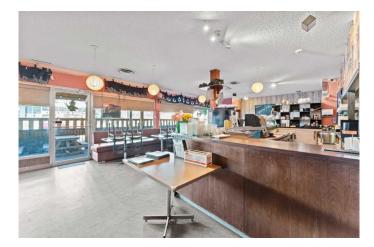

#### \$98,000

0 Bedroom, 0.00 Bathroom, Commercial on 0.00 Acres

Beltline, Calgary, Alberta

The landlord is open to negotiating a new lease and is known for being supportive and easy to work with. This 2,000 sq ft Japanese restaurant offers 40 indoor seats and 20 patio seats, ideally situated at the high-traffic intersection of 14 Street and 17 Avenue SW. With over 22,000 average weekday vehicle traffic (2023), the location provides excellent visibility and exposure.

Surrounded by major franchises like McDonald's and other well-established businesses, the area benefits from strong foot traffic and consistent local demand. The restaurant is fully equipped with a 12 ft commercial canopy and a walk-in cooler. In addition to dine-in service, it also sees a high volume of takeout orders, making it a versatile and profitable operation.