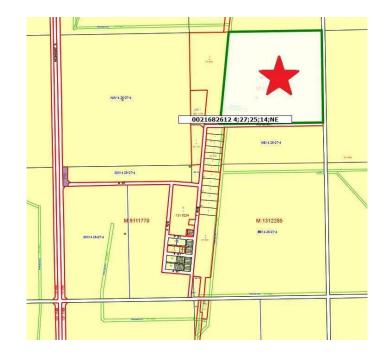

# \$1,000,000

0 Bedroom, 0.00 Bathroom, Land on 82.35 Acres

NONE, Rural Rocky View County, Alberta

82.35 acres on one title. Can be purchased alone or together with listing A2218660. Potential opportunity exists to subdivide due to the proximity to Dalroy.

# **Community Information**

Address Range Road 271 Twsp 252a

Subdivision NONE

City Rural Rocky View County

County Rocky View County

Province Alberta
Postal Code T0J1Y0