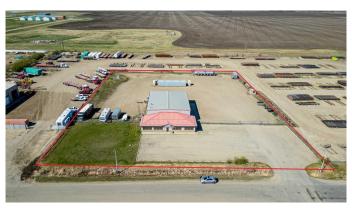

### \$18

0 Bedroom, 0.00 Bathroom, Commercial on 2.85 Acres

Airport G.P., Grande Prairie, Alberta

This well-maintained 6,750 sq. ft. industrial shop is situated on 2.85 acres of fully fenced and graveled yard, featuring paved front parking and municipal water. The 60' x 75' shop offers three full-length 60' bays, each equipped with a 16' x 18' overhead door, a designated parts area, and mezzanine storage. Inside, the office layout includes four private offices, a reception area, boardroom, and washroom, designed to support daily operations with functionality and efficiency. The site layout maximizes usability with ample yard space and excellent building placement, making it an ideal fit for a variety of industrial users. Additional Rent: \$4.75 PSF. Contact your Commercial Realtor® for more information or to schedule a tour.