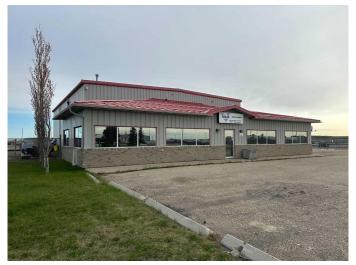

### \$18

0 Bedroom, 0.00 Bathroom, Commercial on 2.85 Acres

Airport G.P., Grande Prairie, Alberta

This well-maintained 6,750 sq. ft. industrial shop is situated on 2.85 acres of fully fenced and graveled yard, featuring paved front parking and municipal water. The 60' x 75' shop offers three full-length 60' bays, each equipped with a 16' x 18' overhead door, a designated parts area, and mezzanine storage. Inside, the office layout includes four private offices, a reception area, boardroom, and washroom, designed to support daily operations with functionality and efficiency. The site layout maximizes usability with ample yard space and excellent building placement, making it an ideal fit for a variety of industrial users. Additional Rent: \$4.75 PSF. Contact your Commercial Realtor® for more information or to schedule a tour.