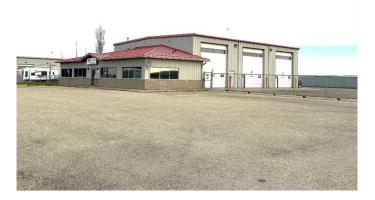

### \$18

0 Bedroom, 0.00 Bathroom, Commercial on 2.85 Acres

Airport G.P., Grande Prairie, Alberta

This well-maintained 6,750 sq. ft. industrial shop is situated on 2.85 acres of fully fenced and graveled yard, featuring paved front parking and municipal water. The 60' x 75' shop offers three full-length 60' bays, each equipped with a 16' x 18' overhead door, a designated parts area, and mezzanine storage. Inside, the office layout includes four private offices, a reception area, boardroom, and washroom, designed to support daily operations with functionality and efficiency. The site layout maximizes usability with ample yard space and excellent building placement, making it an ideal fit for a variety of industrial users. Additional Rent: \$4.75 PSF. Contact your Commercial Realtor® for more information or to schedule a tour.