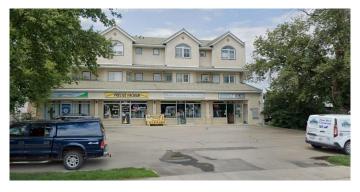

### \$20

0 Bedroom, 0.00 Bathroom, Commercial on 0.00 Acres

Downtown\_Strathmore, Strathmore, Alberta

Prime Retail / Office space for lease.

Downtown Strathmore along Second Ave.

Flexible leasing options available.

Good exposure. Building composes of a laundromat and church that bring in good traffic. Nearby draws include daycares, the Legion, Strathmore Centre, Strathmore court house, and downtown Strathmore. Attractive store front. Professionally managed.

\$14 SQFT per annum Basic Rent \$6 SQFT operational costs (Additional Rent) Roughly \$1557.50 month including GST \*Utilities not included Fixturing periods and lease improvements can be negotiated.

Built in 2001