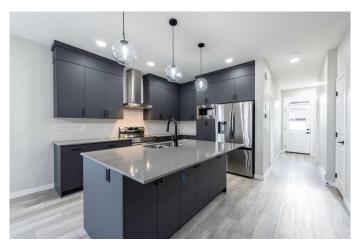

# \$699,900

4 Bedroom, 3.00 Bathroom, 1,896 sqft Residential on 0.07 Acres

Saddle Ridge, Calgary, Alberta

Situated on a \*\*35-foot wide lot\*\*, this brand-new 4-bedroom home boasts a contemporary layout enhanced with premium upgrades throughout. The main level features a full bedroom and washroomâ€"ideal for guests or multi-generational livingâ€"alongside an upgraded kitchen equipped with high-end appliances. Upstairs, you'll find three spacious bedrooms, a cozy family room, and a convenient laundry area. The basement, with a separate side entrance, is roughed in for two additional bedrooms, a kitchen, and a washroom, offering excellent potential for customization or rental income. Perfect for families or investors, this stylish and versatile home blends comfort, function, and future opportunity.

## Interior

Interior Features Bathroom Rough-in, No Animal Home, No Smoking Home, Separate

**Entrance** 

Appliances Dishwasher, Electric Range, Range Hood, Refrigerator, Washer/Dryer

Heating Forced Air

Cooling None
Has Basement Yes