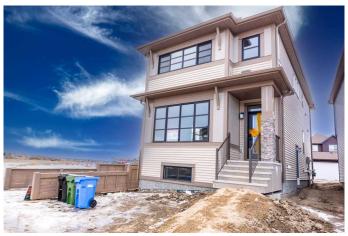

## **Exterior**

Exterior Features Private Yard

Lot Description Back Lane, Back Yard, City Lot, Rectangular Lot

Roof Asphalt Shingle

Construction Vinyl Siding, Wood Frame

Foundation Poured Concrete