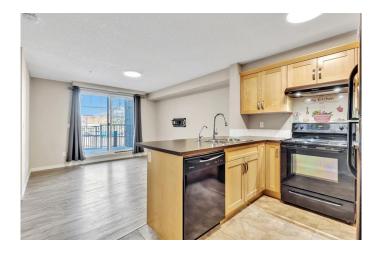

## \$249,000

2 Bedroom, 1.00 Bathroom, 580 sqft Residential on 0.00 Acres

Panorama Hills, Calgary, Alberta

Fabulous 2 bedroom condo located in the heart of Panorama Hills! This immaculate main floor unit features a wide open floor plan with updated flooring throughout, awesome kitchen boasting ample cabinetry, large peninsula style eating bar and tons of counter space. The spacious living room has patio doors to your own large personal patio area which allows for super convenient access in and out of your unit. With 2 bedrooms and 1 bathroom this super affordable unit is brilliantly designed with no wasted space whatsoever. Completing the package is a huge 4 piece bathroom, in unit laundry, assigned storage locker and titled outside parking stall conveniently located close to your unit. This location can't be beat, walking distance to shopping, schools, playgrounds, restaurants etc and access to Stoney Trail is right around the corner! Vacant for quick possession! A must to see in this price range!

#### Interior

Interior Features Storage, Breakfast Bar

Appliances Dishwasher, Dryer, Electric Stove, Refrigerator, Washer, Window

Coverings, Water Purifier

Heating Baseboard

Cooling None