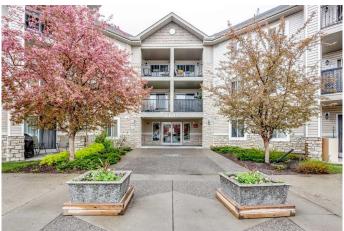

## \$299,900

2 Bedroom, 1.00 Bathroom, 742 sqft Residential on 0.00 Acres

Evergreen, Calgary, Alberta

Welcome to this bright and clean 2 bedroom plus den condo located in the desirable community of Evergreen. This well-laid-out unit features brand new flooring and fresh paint throughout, giving it a crisp, refreshed feel. The south-facing balcony overlooks a green space, offering more privacy. The functional layout includes a comfortable living area, a versatile denâ€"perfect for a home office or extra storageâ€"and convenient in-suite laundry. The unit comes with one titled underground parking stall. Situated in a well-maintained building, you're close to schools, parks, shopping, and have quick access to the ring road. Condo fees include heat, electricity, water and sewer.

### Interior

Interior Features See Remarks

Appliances Dishwasher, Refrigerator, Window Coverings, Dryer, Electric Range,

Washer

Heating Baseboard

Cooling None