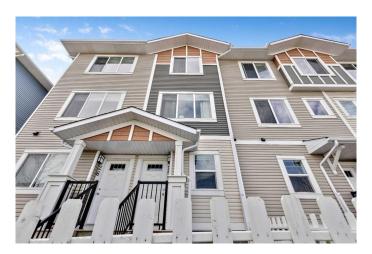

### \$364,900

2 Bedroom, 3.00 Bathroom, 1,347 sqft Residential on 0.03 Acres

NONE, High River, Alberta

OPEN HOUSE MAY 18th Sunday 1:00-3:00 ... Move in Ready! 1346.76 sq. ft. of cozy living space with quaint fenced yard and single attached garage and driveway! 2 large bedrooms and a flex room, - perfect for home office or hobby room, 2.5 bathrooms. Lots of natural light on each floor, 9' ceilings, warm and easy care flooring, modern kitchen with island with sink, dishwasher an cabinets, gleaming countertops and access to your balcony to enjoy the mountain views... yes mountain views! Quick access to 2A for the commuter and steps away from walking and bike paths! Quick possession if needed! Great for first time buyers or a young family!

## **Amenities**

Amenities Parking, Snow Removal, Visitor Parking

Parking Spaces 2

Parking Single Garage Attached

# of Garages 1