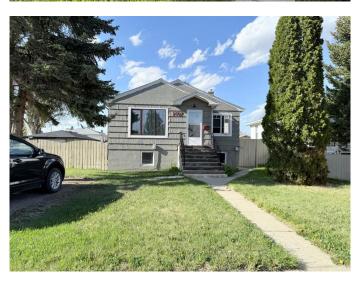

# \$359,000

3 Bedroom, 2.00 Bathroom, 916 sqft Residential on 0.12 Acres

Westminster, Lethbridge, Alberta

This super cute and well maintained bungalow has 2 bedrooms on the main level and a 1 bedroom illegal basement suite which was rented as an Airbnb. Updates over the years include windows, paint flooring, roof, furnace, and HWT. The fully fenced yard is partitioned off for the upper and lower suite privacy. There is lots of off street parking including a double pad which is accessed from the back alley. Located in a quiet street close to schools and shopping. This home has excellent potential for extra rental revenue. Book you showing with a Realtor today.

## **Exterior**

Exterior Features Private Entrance, Private Yard

Lot Description Back Lane, Back Yard

Roof Asphalt Shingle

Construction Concrete, Wood Frame, Wood Siding

Foundation Poured Concrete