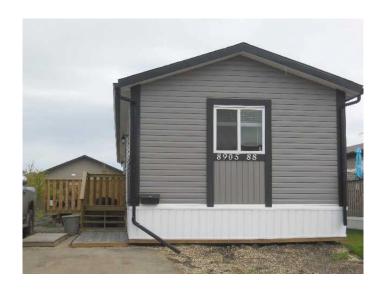

# \$239,900 - 8905 88c Street, Grande Prairie

MLS® #A2219513

## \$239,900

3 Bedroom, 2.00 Bathroom, 1,216 sqft Residential on 0.10 Acres

MH - Creekside, Grande Prairie, Alberta

2012 Built Home Situated On It Own Lot With Affordable property taxes. Situated on a good sized lot, that is fully fenced, and complimented by 2 sheds great for storage. Home boast open concept between the kitchen, and living room. Master bedroom has walk in closet plus full en-suite. Two more good sized bedrooms and full bathroom are located at the other end of the home. Beat the heat this summer with the central air conditioning this home has.

# **Community Information**

Address 8905 88c Street Subdivision MH - Creekside

City **Grande Prairie Grande Prairie** County

Province Alberta Postal Code T8X 0G2