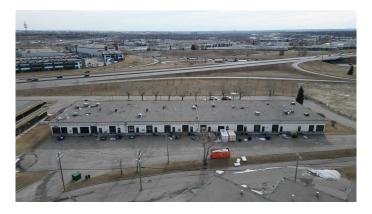

# \$615,000 - 6161 6 Street Se, Calgary

MLS® #A2219602

#### **HIGHLIGHTS**

- Professionally managed building
- Fronting onto Blackfoot Trail accessed from 58th Avenue SE
- Accessible South Central location provides quick access major traffic corridors
- Rare small bay with Dock Loading and front showroom office
- Excellent opportunity for an owner user occupied by a month to month Tenant
- Small front office and showroom

Prime

south central location with exposure to
Blackfoot Trail rare small bay with dock
loading, South Central location fronting
onto Blackfoot Trail just off 58th Avenue
minutes from Glenmore Trail providing access
to major transportation corridors, current
Tenant's Month to Month