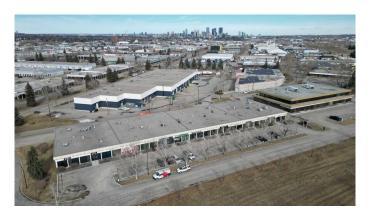

# \$615,000 - 6161 6 Street Se, Calgary

MLS® #A2219602

#### **HIGHLIGHTS**

- Professionally managed building
- Fronting onto Blackfoot Trail accessed from 58th Avenue SE
- Accessible South Central location provides quick access major traffic corridors
- Rare small bay with Dock Loading and front showroom office
- Excellent opportunity for an owner user occupied by a month to month Tenant
- Small front office and showroom

Prime

south central location with exposure to
Blackfoot Trail rare small bay with dock
loading, South Central location fronting
onto Blackfoot Trail just off 58th Avenue
minutes from Glenmore Trail providing access
to major transportation corridors, current
Tenant's Month to Month