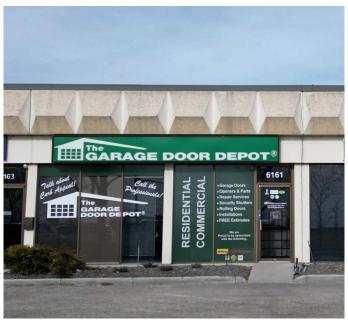

# \$615,000 - 6161 6 Street Se, Calgary

MLS® #A2219602

#### **HIGHLIGHTS**

- Professionally managed building
- Fronting onto Blackfoot Trail accessed from 58th Avenue SE
- Accessible South Central location provides quick access major traffic corridors
- Rare small bay with Dock Loading and front showroom office
- Excellent opportunity for an owner user occupied by a month to month Tenant
- Small front office and showroom

Prime

south central location with exposure to
Blackfoot Trail rare small bay with dock
loading, South Central location fronting
onto Blackfoot Trail just off 58th Avenue
minutes from Glenmore Trail providing access
to major transportation corridors, current
Tenant's Month to Month