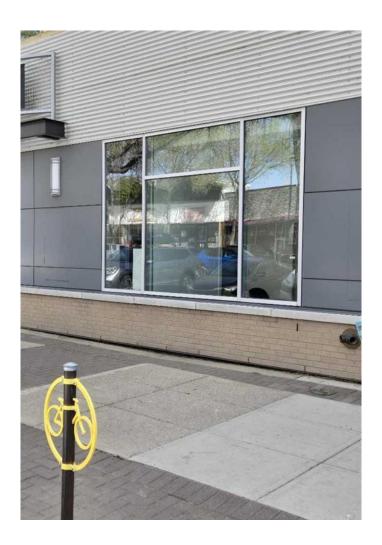

## \$12

0 Bedroom, 0.00 Bathroom, Commercial on 0.36 Acres

Downtown, Lethbridge, Alberta

Amazing opportunity to be part of downtown Lethbridge's most vibrant street. Close to Festival Square, shopping and restaurants. Vacant, wide open space ready for you to make your business dreams come true. This lease is for the NORTH half of the building, unit 105.