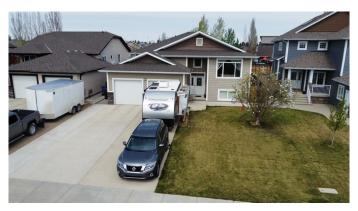

# \$699,000

5 Bedroom, 3.00 Bathroom, 1,918 sqft Residential on 0.22 Acres

NONE, Coaldale, Alberta

An opportunity like this doesn't come along everyday! Nestled on a quiet street in a beautiful community right beside Land-O-Lakes Golf and Country Club, this property has it all! Large bi-level home with over 3600 sqft of living space. High end finishes and a beautiful open floorpan. Not only does the front have a large double attached garage, but the back features a very large 3-4 car garage off a paved alley. This home has all the space a growing family, hobbyist or business owner could want. Talk to your favourite REALTOR® today for all the details!

#### **Amenities**

Parking Spaces 10

Parking Double Garage Attached, Off Street, RV Access/Parking, Triple Garage

Detached

# of Garages 5