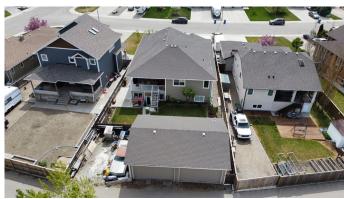

# \$699,000

5 Bedroom, 3.00 Bathroom, 1,918 sqft Residential on 0.22 Acres

NONE, Coaldale, Alberta

An opportunity like this doesn't come along everyday! Nestled on a quiet street in a beautiful community right beside Land-O-Lakes Golf and Country Club, this property has it all! Large bi-level home with over 3600 sqft of living space. High end finishes and a beautiful open floorpan. Not only does the front have a large double attached garage, but the back features a very large 3-4 car garage off a paved alley. This home has all the space a growing family, hobbyist or business owner could want. Talk to your favourite REALTOR® today for all the details!

#### **Exterior**

Exterior Features Other, Private Yard

Lot Description Back Lane, Back Yard, City Lot, Front Yard, Landscaped, Lawn,

**Underground Sprinklers** 

Roof Asphalt Shingle

Construction Cement Fiber Board