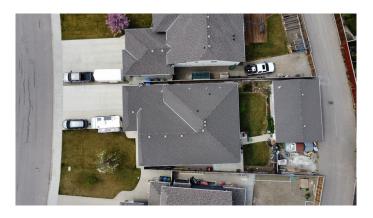

# \$699,000

5 Bedroom, 3.00 Bathroom, 1,918 sqft Residential on 0.22 Acres

NONE, Coaldale, Alberta

An opportunity like this doesn't come along everyday! Nestled on a quiet street in a beautiful community right beside Land-O-Lakes Golf and Country Club, this property has it all! Large bi-level home with over 3600 sqft of living space. High end finishes and a beautiful open floorpan. Not only does the front have a large double attached garage, but the back features a very large 3-4 car garage off a paved alley. This home has all the space a growing family, hobbyist or business owner could want. Talk to your favourite REALTOR® today for all the details!

#### **Exterior**

Exterior Features Other, Private Yard

Lot Description Back Lane, Back Yard, City Lot, Front Yard, Landscaped, Lawn,

**Underground Sprinklers** 

Roof Asphalt Shingle

Construction Cement Fiber Board