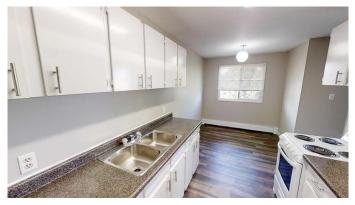

#### \$1,159

1 Bedroom, 1.00 Bathroom, 645 sqft Rental on 0.00 Acres

Avondale., Grande Prairie, Alberta

1 bed unit in Maray Apartments! Conveniently located 1 bed 1 bath apartment.

Unit features entry closet, storage

room/pantry, and newer vinyl plank floors.

Private balcony, good sized room and 4 piece bathroom.

The building features keyless fob entry, door buzzer, security cameras and security patrols. Onsite coin laundry. Rent includes water and heat. Above ground parking available for \$10/mo.