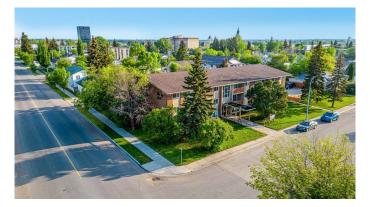

# \$1,159 - 106, 10105 107 Avenue, Grande Prairie

MLS® #A2220214

#### \$1,159

1 Bedroom, 1.00 Bathroom, 645 sqft Rental on 0.00 Acres

Avondale., Grande Prairie, Alberta

1 bed unit in Maray Apartments! Conveniently located 1 bed 1 bath apartment.

Unit features entry closet, storage

## **Community Information**

| Address<br>Subdivision<br>City | 106, 10105 107 Avenue<br>Avondale.<br>Grande Prairie |
|--------------------------------|------------------------------------------------------|
| County                         | Grande Prairie                                       |
| Province                       | Alberta                                              |
| Postal Code                    | T8V1M1                                               |
| Amenities                      |                                                      |
| Parking                        | Stall                                                |
| Interior                       |                                                      |
| Appliances                     | Oven, Refrigerator, Stove(s)                         |
| Exterior                       |                                                      |
|                                |                                                      |
| Roof                           | Asphalt Shingle                                      |
| Roof<br>Additional Inform      |                                                      |
|                                |                                                      |