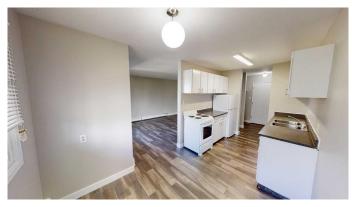

#### \$1,159

1 Bedroom, 1.00 Bathroom, 645 sqft Rental on 0.00 Acres

Avondale., Grande Prairie, Alberta

1 bed unit in Maray Apartments! Conveniently located 1 bed 1 bath apartment.

Unit features entry closet, storage

room/pantry, and newer vinyl plank floors.

Private balcony, good sized room and 4 piece bathroom.

The building features keyless fob entry, door buzzer, security cameras and security patrols. Onsite coin laundry. Rent includes water and heat. Above ground parking available for \$10/mo.