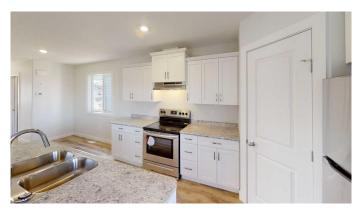

Undeveloped Basement can set up for a large rec room, or extra storage! Many great features including, soft close cabinets, real wood drawers, vinyl plank flooring throughout the main level and bathrooms.

## **Amenities**

Parking Single Garage Attached

Interior

Appliances Dishwasher, Oven, Range Hood, Refrigerator, Stove(s), Washer/Dryer

**Exterior** 

Roof Asphalt Shingle