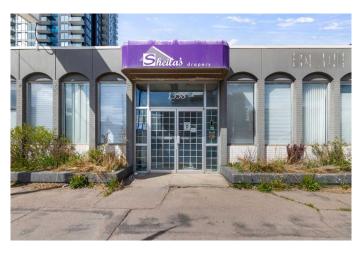

#### \$2,275,000

0 Bedroom, 0.00 Bathroom, Commercial on 0.15 Acres

Beltline, Calgary, Alberta

Prime 4500 sq ft free-standing retail/office building for sale located on the busy Beltline of downtown Calgary. This corner unit building offers a highly visible exposure to traffic heading west bound on 11 Ave SW, ample parking to the rear or public street parking to the west of the building, walking to distance to LRT and bus routes. The building is zoned CC-X for a variety of retail/office uses as well as future redevelopment potential. Call your Realtor now to view this beautiful opportunity.