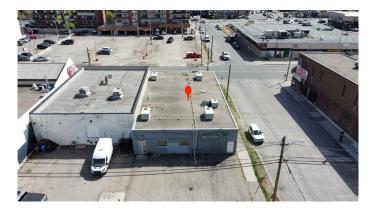

#### \$2,275,000

0 Bedroom, 0.00 Bathroom, Commercial on 0.15 Acres

Beltline, Calgary, Alberta

Prime 4500 sq ft free-standing retail/office building for sale located on the busy Beltline of downtown Calgary. This corner unit building offers a highly visible exposure to traffic heading west bound on 11 Ave SW, ample parking to the rear or public street parking to the west of the building, walking to distance to LRT and bus routes. The building is zoned CC-X for a variety of retail/office uses as well as future redevelopment potential. Call your Realtor now to view this beautiful opportunity.