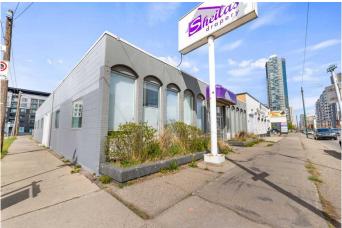

#### \$2,275,000

0 Bedroom, 0.00 Bathroom, Commercial on 0.15 Acres

Beltline, Calgary, Alberta

Prime 4500 sq ft free-standing retail/office building for sale located on the busy Beltline of downtown Calgary. This corner unit building offers a highly visible exposure to traffic heading west bound on 11 Ave SW, ample parking to the rear or public street parking to the west of the building, walking to distance to LRT and bus routes. The building is zoned CC-X for a variety of retail/office uses as well as future redevelopment potential. Call your Realtor now to view this beautiful opportunity.