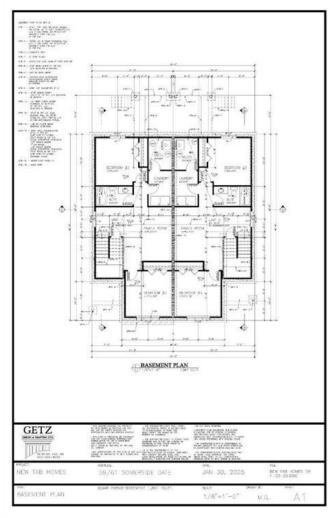

### \$399,900

3 Bedroom, 3.00 Bathroom, 944 sqft Residential on 0.20 Acres

SE Southridge, Medicine Hat, Alberta

Welcome to this stunning brand-new home by New Tab Homes Ltd., scheduled for completion in mid-October 2025! This half duplex offers a bright, open-concept layout with 3 bedrooms and 2.5 bathrooms, ideal for modern living. The main floor features a functional kitchen with a central island and walk-in pantry, seamlessly connecting to the dining area and cozy living room. A spacious deck extends your living space outdoors, with a backyard ready for your personal touch. Also on the main floor is a convenient 2-piece bath and the primary suite, complete with a walk-in closet and 4-piece ensuite. The basement adds two more bedrooms, a full 4-piece bathroom, a laundry room & spacious family room. Ideally situated near schools, walking paths, and local amenities. There's still time to customize finishes to your personal style! RMS square footage is based on builder plans and will be updated upon completion.

### Interior

Interior Features Kitchen Island, Pantry, Walk-In Closet(s)

Appliances Central Air Conditioner

Heating Forced Air Cooling Central Air

Has Basement Yes

Basement Finished, Full