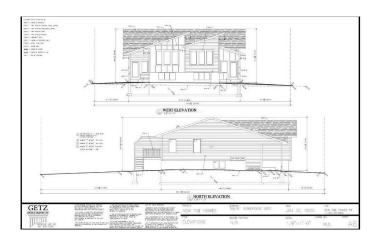

### \$399,900

3 Bedroom, 3.00 Bathroom, 944 sqft Residential on 0.20 Acres

SE Southridge, Medicine Hat, Alberta

Welcome to this stunning brand-new home by New Tab Homes Ltd., scheduled for completion in mid-October 2025! This half duplex offers a bright, open-concept layout with 3 bedrooms and 2.5 bathrooms, ideal for modern living. The main floor features a functional kitchen with a central island and walk-in pantry, seamlessly connecting to the dining area and cozy living room. A spacious deck extends your living space outdoors, with a backyard ready for your personal touch. Also on the main floor is a convenient 2-piece bath and the primary suite, complete with a walk-in closet and 4-piece ensuite. The basement adds two more bedrooms, a full 4-piece bathroom, a laundry room & spacious family room. Ideally situated near schools, walking paths, and local amenities. There's still time to customize finishes to your personal style! RMS square footage is based on builder plans and will be updated upon completion.

#### **Exterior**

Exterior Features None

Lot Description See Remarks
Roof Asphalt Shingle

Construction Vinyl Siding

Foundation Poured Concrete