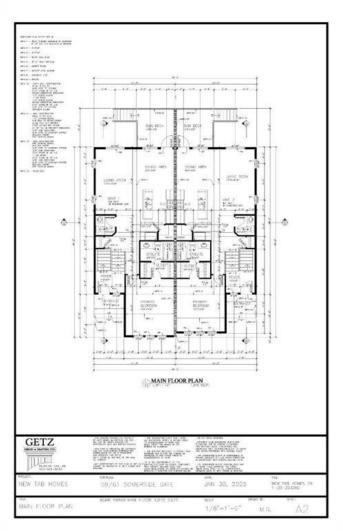

### \$399,900

3 Bedroom, 3.00 Bathroom, 944 sqft Residential on 0.20 Acres

SE Southridge, Medicine Hat, Alberta

Welcome to this stunning brand-new home by New Tab Homes Ltd., scheduled for completion in mid-October 2025! This half duplex offers a bright, open-concept layout with 3 bedrooms and 2.5 bathrooms, ideal for modern living. The main floor features a functional kitchen with a central island and walk-in pantry, seamlessly connecting to the dining area and cozy living room. A spacious deck extends your living space outdoors, with a backyard ready for your personal touch. Also on the main floor is a convenient 2-piece bath and the primary suite, complete with a walk-in closet and 4-piece ensuite. The basement adds two more bedrooms, a full 4-piece bathroom, a laundry room & spacious family room. Ideally situated near schools, walking paths, and local amenities. There's still time to customize finishes to your personal style! RMS square footage is based on builder plans and will be updated upon completion.

### Interior

Interior Features Kitchen Island, Pantry, Walk-In Closet(s)

Appliances Central Air Conditioner

Heating Forced Air Cooling Central Air

Has Basement Yes

Basement Finished, Full