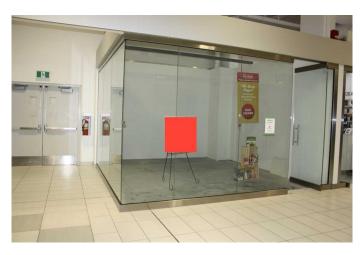

#### \$149,900

0 Bedroom, 0.00 Bathroom, Commercial on 0.10 Acres

NONE, Rural Rocky View County, Alberta

Now is the perfect time to invest in this vacant 233 sq. ft. corner unit located in the ever-growing New Horizon Mall. This highly visible space offers excellent exposure and foot traffic, ideal for retail, service, or specialty businesses.

A vibrant, multicultural shopping destination with ongoing growth potential

Secure your spot in one of Calgary's most unique retail hubs. Act now while pricing is competitive! Unit J-20 - located on the corner of 8th Avenue and 86th Street.