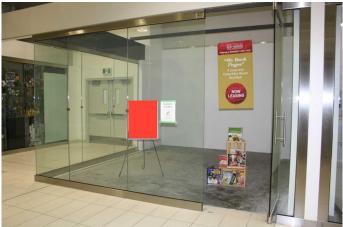

#### \$149,900

0 Bedroom, 0.00 Bathroom, Commercial on 0.10 Acres

NONE, Rural Rocky View County, Alberta

Now is the perfect time to invest in this vacant 233 sq. ft. corner unit located in the ever-growing New Horizon Mall. This highly visible space offers excellent exposure and foot traffic, ideal for retail, service, or specialty businesses.

A vibrant, multicultural shopping destination with ongoing growth potential

Secure your spot in one of Calgary's most unique retail hubs. Act now while pricing is competitive! Unit J-20 - located on the corner of 8th Avenue and 86th Street.