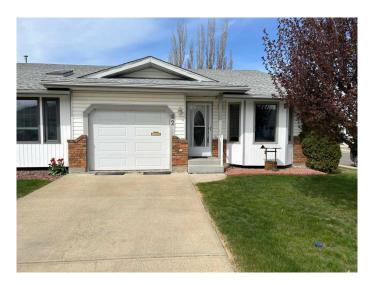

# \$299,900 - 42 Cosgrove Close, Red Deer

MLS® #A2220426

## \$299,900

2 Bedroom, 2.00 Bathroom, 1,158 sqft Residential on 0.01 Acres

Clearview Meadows, Red Deer, Alberta

Great location for this adult bungalow in a quiet close, nothing better! End unit so lots of light with extra windows. Bright kitchen.

Another great feature is the totally enclosed sun deck.

Built in 1988

#### **Exterior**

Exterior Features None

Lot Description Cul-De-Sac, Landscaped

Roof Asphalt

Construction Vinyl Siding

Foundation Poured Concrete