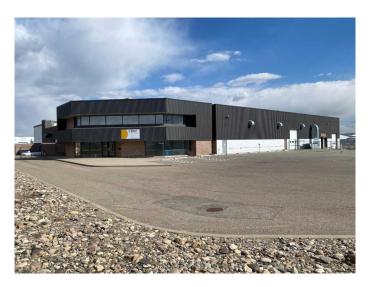

# \$1,740 - 10, 2525 36 Street N, Lethbridge

MLS® #A2220459

### \$1,740

0 Bedroom, 0.00 Bathroom, Commercial on 5.63 Acres

Churchill Industrial Park, Lethbridge, Alberta

Leasable Area: 3,755 SF

Gross Lease Price: \$1,740 per month. The Gross Lease Price includes the tenant's proportionate share of electricity, natural gas, water, and sewer.

#### Highlights:

- Large reception area
- Multiple private offices
- Boardroom
- Two washrooms
- Kitchenette / lunch room area
- Paved shared parking lot

Built in 1982

# **Community Information**

Address 10, 2525 36 Street N
Subdivision Churchill Industrial Park

City Lethbridge
County Lethbridge
Province Alberta

Postal Code T1H 5L1