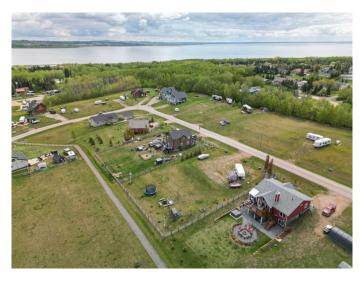

#### \$140,000

0 Bedroom, 0.00 Bathroom, Land on 0.48 Acres

NONE, Parkland Beach, Alberta

Summer just got a whole lot sweeter at the lake! This little slice of heaven is just under ½ an acre and has updated electrical, gas at the lot line, and a 1000 GL septic tank! If you are looking for a prime building site for your dream home, a cozy lake cottage, or a weekend getaway for 3-seasons, this is the perfect piece of land. Just a short walk down to Gull Lake, you will find the Marina and Boat Launch, Beach, Gas Station, Golf Course, Playgrounds, Beach Store and the Community Center. A great location with an easy commute to Red Deer, Lacombe, or easy access to Highway 2, this is the perfect opportunity you've been waiting for!