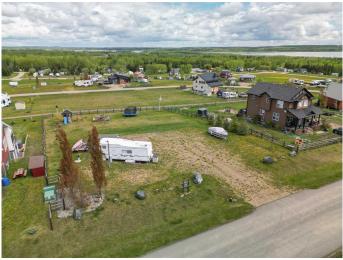

#### \$140,000

0 Bedroom, 0.00 Bathroom, Land on 0.48 Acres

NONE, Parkland Beach, Alberta

Summer just got a whole lot sweeter at the lake! This little slice of heaven is just under ½ an acre and has updated electrical, gas at the lot line, and a 1000 GL septic tank! If you are looking for a prime building site for your dream home, a cozy lake cottage, or a weekend getaway for 3-seasons, this is the perfect piece of land. Just a short walk down to Gull Lake, you will find the Marina and Boat Launch, Beach, Gas Station, Golf Course, Playgrounds, Beach Store and the Community Center. A great location with an easy commute to Red Deer, Lacombe, or easy access to Highway 2, this is the perfect opportunity you've been waiting for!