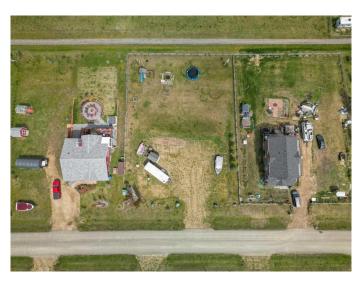

#### \$140,000

0 Bedroom, 0.00 Bathroom, Land on 0.48 Acres

NONE, Parkland Beach, Alberta

Summer just got a whole lot sweeter at the lake! This little slice of heaven is just under ½ an acre and has updated electrical, gas at the lot line, and a 1000 GL septic tank! If you are looking for a prime building site for your dream home, a cozy lake cottage, or a weekend getaway for 3-seasons, this is the perfect piece of land. Just a short walk down to Gull Lake, you will find the Marina and Boat Launch, Beach, Gas Station, Golf Course, Playgrounds, Beach Store and the Community Center. A great location with an easy commute to Red Deer, Lacombe, or easy access to Highway 2, this is the perfect opportunity you've been waiting for!