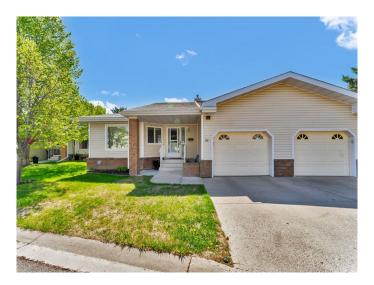

## \$339,900

3 Bedroom, 2.00 Bathroom, 1,131 sqft Residential on 0.00 Acres

Ross Glen, Medicine Hat, Alberta

Beautiful 3 bedroom, 2 bath condo situated in the sought after Horizon Village. With a fantastic location, this Village is minutes from shopping, restaurants medical and all immenities. Main floor consists 2 bedrooms, bathroom with jack and jill door off primary bedroom, living room and kitchen/eating area with newer appliances. To add to the tastefulness, there are beautiful maple hardwood floors on the main level which oozes elegance in this fantastic home. Enjoy sitting on the newer deck sipping on your morning coffee on beautiful Medicine Hat summer mornings. Lower level has a family room, 1 bedroom, storage and a 3 pce bath. Come and see this well looked after condo in a fantastic condo village. This may be exactly what you are looking for. AGE RESTRICTIONS IS 50 YEARS OLD

### **Essential Information**

MLS® # A2220638 Price \$339,900

Bedrooms 3

Bathrooms 2.00

Full Baths 2

Square Footage 1,131 Acres 0.00

Year Built 1987

Type Residential

Sub-Type Row/Townhouse

Style Bungalow

Status Active