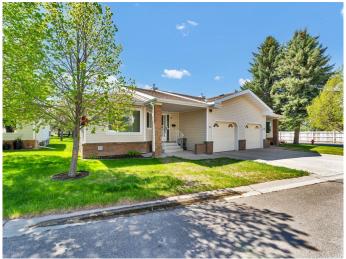

## \$339,900

3 Bedroom, 2.00 Bathroom, 1,131 sqft Residential on 0.00 Acres

Ross Glen, Medicine Hat, Alberta

Beautiful 3 bedroom, 2 bath condo situated in the sought after Horizon Village. With a fantastic location, this Village is minutes from shopping, restaurants medical and all immenities. Main floor consists 2 bedrooms, bathroom with jack and jill door off primary bedroom, living room and kitchen/eating area with newer appliances. To add to the tastefulness, there are beautiful maple hardwood floors on the main level which oozes elegance in this fantastic home. Enjoy sitting on the newer deck sipping on your morning coffee on beautiful Medicine Hat summer mornings. Lower level has a family room, 1 bedroom, storage and a 3 pce bath. Come and see this well looked after condo in a fantastic condo village. This may be exactly what you are looking for. AGE RESTRICTIONS IS 50 YEARS OLD

## **Exterior**

Exterior Features None

Lot Description See Remarks

Roof Asphalt

Construction See Remarks

Foundation Poured Concrete