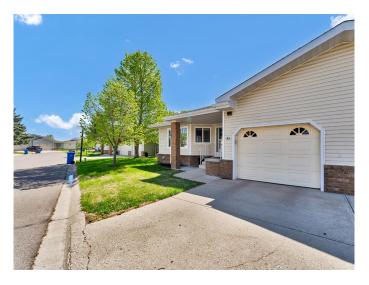

## \$339,900

3 Bedroom, 2.00 Bathroom, 1,131 sqft Residential on 0.00 Acres

Ross Glen, Medicine Hat, Alberta

Beautiful 3 bedroom, 2 bath condo situated in the sought after Horizon Village. With a fantastic location, this Village is minutes from shopping, restaurants medical and all immenities. Main floor consists 2 bedrooms, bathroom with jack and jill door off primary bedroom, living room and kitchen/eating area with newer appliances. To add to the tastefulness, there are beautiful maple hardwood floors on the main level which oozes elegance in this fantastic home. Enjoy sitting on the newer deck sipping on your morning coffee on beautiful Medicine Hat summer mornings. Lower level has a family room, 1 bedroom, storage and a 3 pce bath. Come and see this well looked after condo in a fantastic condo village. This may be exactly what you are looking for. AGE RESTRICTIONS IS 50 YEARS OLD

### **Amenities**

Amenities None

Parking Spaces 3

Parking Single Garage Attached

# of Garages 1