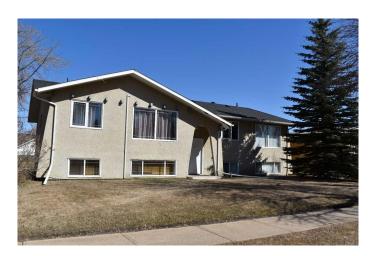

# \$925 - 1, 4728 47 Street, Lloydminster

MLS® #A2220820

#### \$925

2 Bedroom, 1.00 Bathroom, 650 sqft Rental on 0.00 Acres

East Lloydminster, Lloydminster, Saskatchewan

This 2 bedroom 1 bathroom unit is in a quiet 4 plex. NO PETS NO SMOKING NO VAPING This unit is adult only as there is a unit directly below and noise transfers. 1 Electrified parking stall, parking on street as well. Shared laundry is in the lower level. Rent: \$925. Security Deposit: \$925. Tenant pays electricity only and TV/Internet etc. Tenant insurance is mandatory. No short term rentals NO PETS. NO SMOKING OR VAPING in unit or common area. No viewings without approved application.

## **Community Information**

Address 1, 4728 47 Street
Subdivision East Lloydminster

City Lloydminster
County Lloydminster

Province Saskatchewan

Postal Code S9V 0K1

#### **Exterior**

Lot Description City Lot

Roof Asphalt Shingle

Construction Stucco, Wood Frame