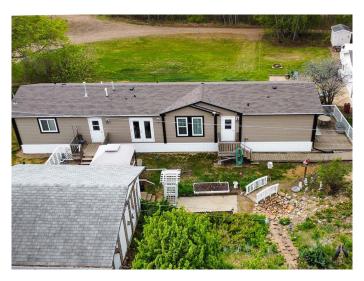

## \$250,000

4 Bedroom, 2.00 Bathroom, 1,520 sqft Residential on 0.95 Acres

NONE, Watino, Alberta

Nestled along the scenic banks of the Smoky River, this picturesque property in Watino offers the ultimate blend of natural beauty, peaceful living, and modern comfort. With private, direct access to the river, enjoy fishing, boating, swimming, or simply unwinding by the water, just steps from your door. This bright and welcoming 4-bedroom home is move-in ready, featuring an open-concept layout designed for both comfort and functionality. The spacious kitchen offers ample cabinetry, generous counter space, and a walk-in pantry, seamlessly connecting to the dining area and sunlit living room, complete with deck access, perfect for indoor-outdoor living. The primary suite is a private retreat with a large walk-in closet and full ensuite, while the additional bedrooms are thoughtfully located at the opposite end of the home for added privacy. Set on just under an acre, the meticulously landscaped yard is a showstopper. Mature trees, vibrant flower beds, two expansive decks, and a charming hillside waterfall create an oasis for relaxation, gardening, or entertaining. There's plenty of space to roam, play, or take in the serenity of the surrounding prairie views. The property also features a 30x30 detached garage with new shingles (2023), a single detached garage, four storage sheds, tons of parking, and is conveniently located near the community clubhouse. Located just a short drive from Falher with school bus service available, this home is the perfect blend of

nature, functionality, and serenity. Don't miss your chance to own this riverside gem. Book your showing today!

#### **Exterior**

Exterior Features Fire Pit, Garden, Storage

Lot Description Back Yard, Creek/River/Stream/Pond, Garden, Landscaped, Lawn, Low

Maintenance Landscape, Many Trees, No Neighbours Behind

Roof Asphalt Shingle