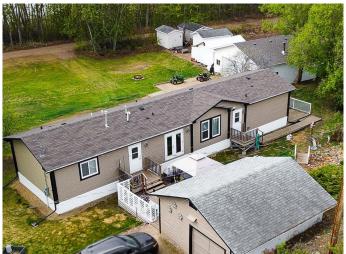

## \$250,000

4 Bedroom, 2.00 Bathroom, 1,520 sqft Residential on 0.95 Acres

NONE, Watino, Alberta

Nestled along the scenic banks of the Smoky River, this picturesque property in Watino offers the ultimate blend of natural beauty, peaceful living, and modern comfort. With private, direct access to the river, enjoy fishing, boating, swimming, or simply unwinding by the water, just steps from your door. This bright and welcoming 4-bedroom home is move-in ready, featuring an open-concept layout designed for both comfort and functionality. The spacious kitchen offers ample cabinetry, generous counter space, and a walk-in pantry, seamlessly connecting to the dining area and sunlit living room, complete with deck access, perfect for indoor-outdoor living. The primary suite is a private retreat with a large walk-in closet and full ensuite, while the additional bedrooms are thoughtfully located at the opposite end of the home for added privacy. Set on just under an acre, the meticulously landscaped yard is a showstopper. Mature trees, vibrant flower beds, two expansive decks, and a charming hillside waterfall create an oasis for relaxation, gardening, or entertaining. There's plenty of space to roam, play, or take in the serenity of the surrounding prairie views. The property also features a 30x30 detached garage with new shingles (2023), a single detached garage, four storage sheds, tons of parking, and is conveniently located near the community clubhouse. Located just a short drive from Falher with school bus service available, this home is the perfect blend of

#### **Amenities**

Parking Spaces 6

Parking Single Garage Detached, Triple Garage Detached, Workshop in Garage

# of Garages 3