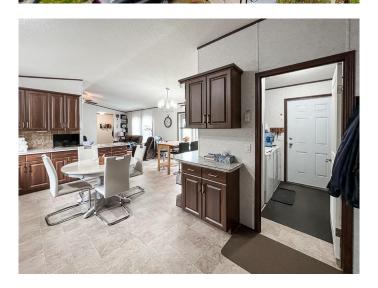

## \$250,000

4 Bedroom, 2.00 Bathroom, 1,520 sqft Residential on 0.95 Acres

NONE, Watino, Alberta

Nestled along the scenic banks of the Smoky River, this picturesque property in Watino offers the ultimate blend of natural beauty, peaceful living, and modern comfort. With private, direct access to the river, enjoy fishing, boating, swimming, or simply unwinding by the water, just steps from your door. This bright and welcoming 4-bedroom home is move-in ready, featuring an open-concept layout designed for both comfort and functionality. The spacious kitchen offers ample cabinetry, generous counter space, and a walk-in pantry, seamlessly connecting to the dining area and sunlit living room, complete with deck access, perfect for indoor-outdoor living. The primary suite is a private retreat with a large walk-in closet and full ensuite, while the additional bedrooms are thoughtfully located at the opposite end of the home for added privacy. Set on just under an acre, the meticulously landscaped yard is a showstopper. Mature trees, vibrant flower beds, two expansive decks, and a charming hillside waterfall create an oasis for relaxation, gardening, or entertaining. There's plenty of space to roam, play, or take in the serenity of the surrounding prairie views. The property also features a 30x30 detached garage with new shingles (2023), a single detached garage, four storage sheds, tons of parking, and is conveniently located near the community clubhouse. Located just a short drive from Falher with school bus service available, this home is the perfect blend of

#### Interior

Interior Features Built-in Features, Ceiling Fan(s), No Smoking Home, Open Floorplan,

Pantry, Walk-In Closet(s)

Appliances Dishwasher, Refrigerator, Stove(s), Washer/Dryer

Heating Forced Air, Natural Gas